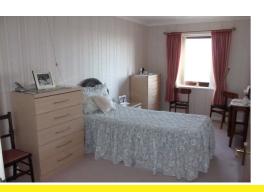

#### Bedroom

4.88m x 2.62m (16' x 8' 7") A south facing room with double glazed window having far reaching uninterrupted views over the English Channel, double built in wardrobe, emergency pull cord.