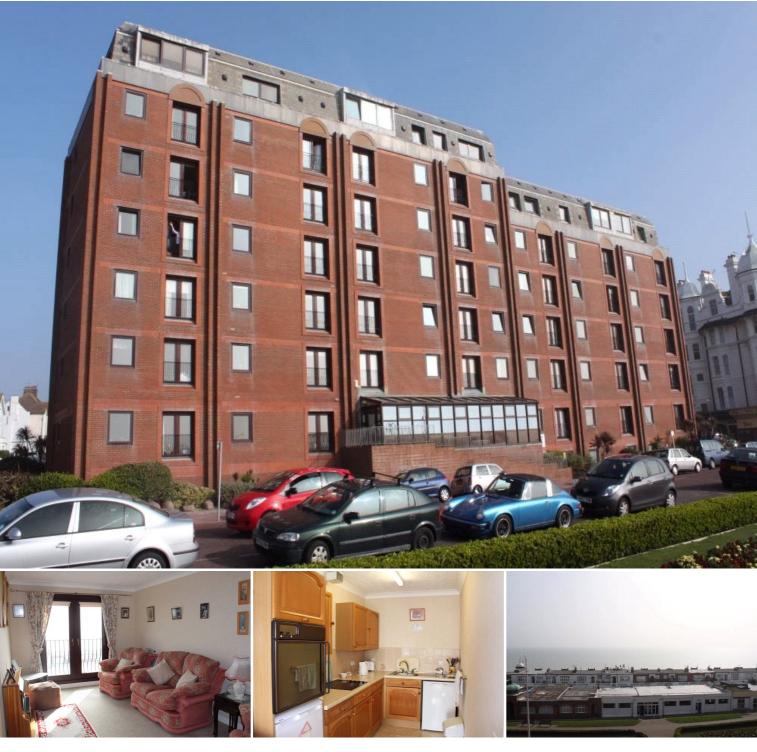

# Marina Court 35-37 Marina, BEXHILL-ON-SEA TN40 1BW

£109,950

A 1 Bedroom third floor Seafront Managed Flat with sea views, entrance hall, south facing sitting room and bedroom, kitchen, bathroom/wc, double glazing, electric wall heaters, communal facilities including lounge, games room, laundry room, guest bedroom suites. EPC Rating - B

### Entrance Hall

Security entry phone system, passenger lift or stairs to third floor landing, private front door with security spy hole to private entrance hall with wall mounted night storage heater, emergency pull cord, built in cloak/broom cupboard, separate built in airing cupboard housing hot and cold water tanks with shelving.

#### **Sitting Room**

4.93m x 2.90m (16' 2" x 9' 6") A south facing room with double glazed French doors and Juliet balcony having far reaching uninterrupted views over the English Channel, TV point, wall mounted night storage heater, emergency pull cord, opening through to the kitchen area.

#### Kitchen

3.07m x 1.83m (10' 1" x 6' ) Fitted with single drainer stainless steel sink unit with mixer tap with cupboard under, built in under counter fridge, range of working surfaces with cupboards and drawers below, built in four ring electric hob, range of wall mounted cupboards, extractor hood, tall storage unit housing electric oven with built in freezer under, part tiled walls.