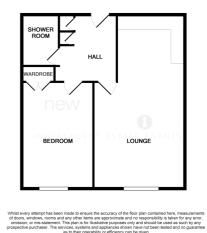

### Entrance Hall

Security entry phone system, passenger lift or stairs to third floor landing, private front door with security spy hole to private entrance hall with wall mounted night storage heater, emergency pull cord, built in cloak/broom cupboard, separate built in airing cupboard housing hot and cold water tanks with shelving.

#### **Sitting Room**

4.93m x 2.90m (16' 2" x 9' 6") A south facing room with double glazed French doors and Juliet balcony having far reaching uninterrupted views over the English Channel, TV point, wall mounted night storage heater, emergency pull cord, opening through to the kitchen area.

#### Bedroom

4.88m x 2.62m (16' x 8' 7") A south facing room with double glazed window having far reaching uninterrupted views over the English Channel, double built in wardrobe, emergency pull cord.

#### Bathroom/wc

Fitted panelled bath with shower screen, mixer tap and shower attachments, extractor, wall mounted electric blow heater, wc, pedestal wash basin, strip light, shaver point, electrically heated towel rail, part tiled walls, emergency pull cord.